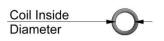

## 1/4" 19 Gauge Silver Tin-Plated Steel

10M-08 Steel Core, ASTM B339-00 Steel Tin Wire Material:

Plated

Finish: Clear Acrylic Lacquer

0.0410 in.

Tensile Strength: 109 ksi -131 ksi

0.275 in.

Coil Inside Diameter: 0.194 in.