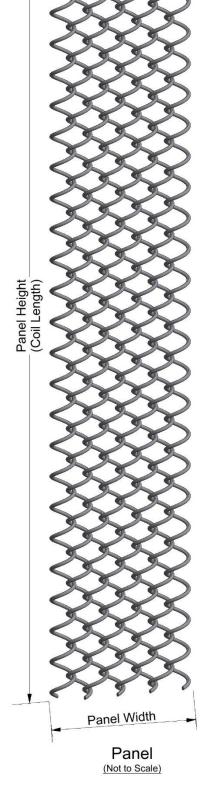

Pitch (Loops per foot): 0.329 in. (36.5 Lpf)

Percentage Open Area: 71.9%

Weight: 0.74 lbs/sqft

Aperture Width: 0.306 in.

Aperture Height: 0.218 in. Aperture Diameter: 0.191 in.

Maximum Panel Height (Coil Length): 40 ft.

Maximum Panel Width: Unlimited

**Fabric** (Not to Scale)

Coil (Not to Scale)