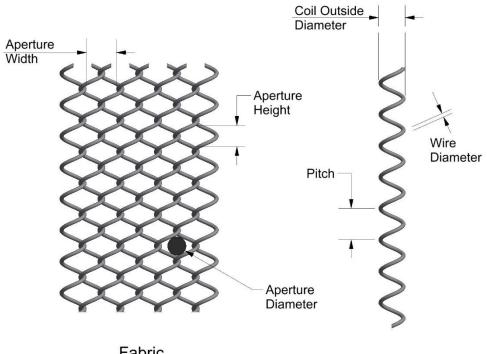

Coil Outside Diameter (Panel Depth):

## coiled wire fabric

Wire Diameter:

## 1/4" 19 Gauge Silver Tin-Plated Steel

10M-08 Steel Core, ASTM B339-00 Steel Tin Wire Material:

Plated

Finish: Clear Acrylic Lacquer

0.0410 in.

Tensile Strength: 109 ksi -131 ksi

0.275 in.

Coil Inside Diameter: 0.194 in.

Pitch (Loops per foot): 0.329 in. (36.5 Lpf)

Percentage Open Area: 71.9%

Weight: 0.74 lbs/sqft

Aperture Width: 0.306 in.

Aperture Height: 0.218 in. Aperture Diameter: 0.191 in.

Maximum Panel Height (Coil Length): 40 ft.

Maximum Panel Width: Unlimited

**Fabric** (Not to Scale)

Coil (Not to Scale)